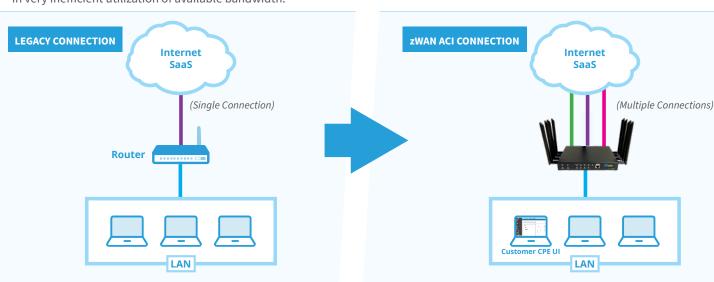

## **Current Challenges**

Most small to medium single office businesses operate with a single WAN connection. Often times these organizations resort to expensive low bandwidth MPLS for their internet connectivity. Relying on a single WAN can result in connectivity issues which can bring an organization to a halt. Utilizing a single connection can also result in a bandwidth crunch leading to poor performance for business critical applications or poor quality VoIP calls and Teams/Zoom conferences. In this model high priority applications are given the same access to bandwidth as low priority applications resulting in very inefficient utilization of available bandwidth.

### **How ACI Solves the Problems**

The ACI network appliance is connected at a single office location and provides multiple public WAN connections. ACI eliminates the need for costly leased/dedicated lines such as MPLS. SD-WAN has typically been reserved for large enterprises with multiple locations, large budgets and teams of IT resources. AmZetta's zWAN SD-WAN solution uses standard public networks (such as Broadband, 4G LTE and 5G) making highly optimized, secure and resilient connectivity and SD-WAN functionality available for even the smallest of organizations.